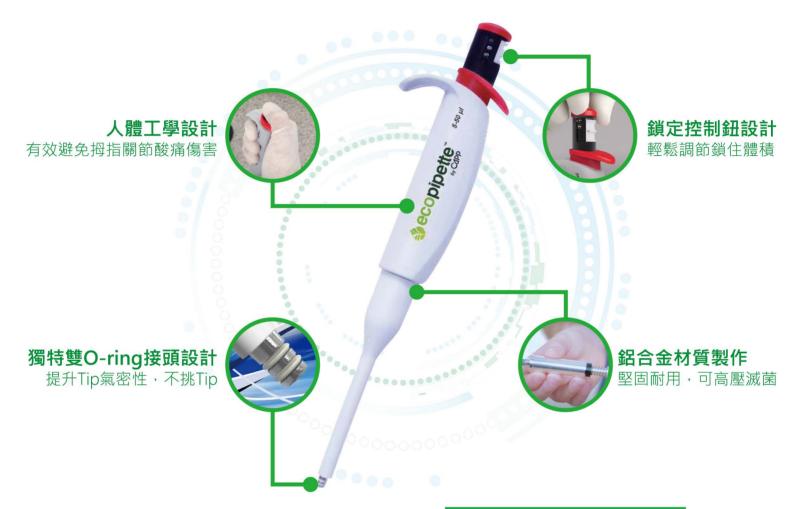

## 

SINGLE CHANNEL PIPETTES

- ◎ CAPP Eco 系列手動單爪分注器由鋁合金製作,可承受高溫、高壓滅菌。
- ◎ Tip接頭採用雙O-ring設計,增加與Tip的氣密性,並且符合各廠牌 Tip。
- ◎ 其獨創內部機械結構設計,可依使用需求,選用固定式或可變式液量控制鈕。
- ◎ 符合人體工學的弧形手柄設計,增加手部舒適性,減少操作時帶來的勞損。

| 貨號                           | 體積範圍        |
|------------------------------|-------------|
| C02-1S                       | 0.2-2 μL    |
| C02-1                        | 0.2-2 μL    |
| C10-1                        | 0.5-10 μL   |
| C20-1                        | 2-20 μL     |
| C50-1                        | 5-50 μL     |
| C100-1                       | 10-100 µL   |
| C200-1                       | 20-200 µL   |
| C1000-1M                     | 100-1000 μL |
| C5000-1M                     | 1-5 mL      |
| C10000-1                     | 1-10 mL     |
| * 市夕 李 日 兴 桂 洼 込 出 兴 尚 厄 类 欢 |             |