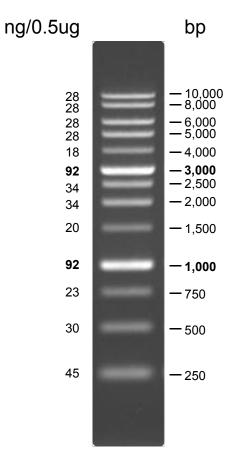

#### **Description**

The AccuRuler 1 kb DNA RTU Ladder is suitable for sizing linear double-stranded DNA fragments from 250 bp to 10 kb. The 1 kb and 3kb bands have increased intensity to provide internal orientation. The mass of DNA in each band is provided (assuming a 0.5  $\mu$ g/ 5  $\mu$ l load) for approximate quantification in comparably intense samples of similar size.

#### Source

PCR products and double-stranded DNA digested with appropriate restriction enzymes, are phenol extracted and equilibrated to 10 mM Tris-HCl (pH 8.0) and 1mM FDTA.

Range: 250 bp to 10 kb

Number of bands: 13

Concentration: 100 µg/ml

Recommended load: 5 µl per well

Storage and loading buffer: 10 mM Tris-HCl (pH 8), 10 mM EDTA,

bromophenol blue and glycerol.